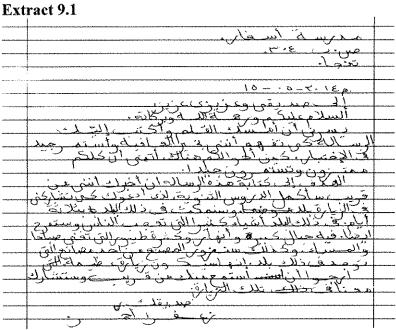

iendly letter to his/her friend informing him on the visit and how he/she is going to spend it.

This question was attempted by 96.7 percent of the candidates. The performance in this question was good as 0.2 percent scored 0 mark, 22.9 percent scored 1.5 to 05.5 marks, 64.9 percent scored 06 to 10.5 marks, 9.4 percent scored 11 to 15.5 and 2.6 percent scored above 16 marks out of the 20 marks allocated to this question.

Most of the candidates who attempted this question, performed well. They managed to write a friendly letter to his/her friend informing him on the visit and how she/he spent it. The candidates also adhered to the format of letter writing in Arabic Language. This indicates that, the candidates had enough knowledge on this topic. Extract 9.1 shows sample of good response.



Extract 9.1 represents a sample of response from one of the candidate who performed well in letter writing. The candidate adhered to the format of letter writing in Arabic Language and his/her points are well elaborated, thus scoring high marks.

However, few candidates (23.1%) who performed poorly in this question did not manage to describe the main concept as instructed that is to write a friendly letter to his/her friend informing him on the visit and how is he/she going to spend it instead they wrote sentences which were not related to the demands of the question. Although most of them managed to write only address, date and greetings of the letter. This indicates that, the candidates did not have sufficient vocabulary and good command in Arabic Language. Extract 9.2 shows a sample o