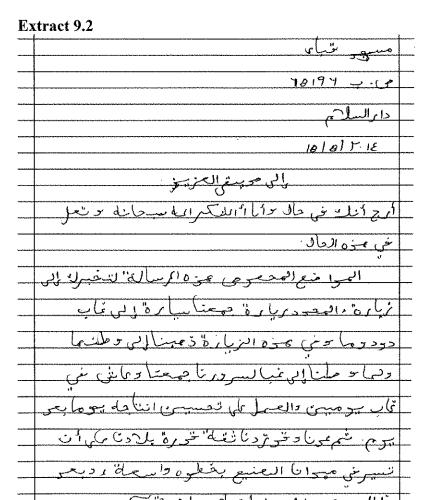

The candidates who performed well in this question provided the correct answers and clear explanation from the given short questions. Also they filled blanks of comprehension as required. This indicates that, the candidates had enough vocabulary and good command in Arabic Language. Extract 1.1 shows a sample of good response.

Extract 1.1 shows a sample of a response of a candidate who provided the correct answers clearly from the given short questions as well as the filling blanks. For example in item 2 in part (a), the candidate managed to mention the supervisor of tour as a collector of the contributed money for tour. This shows that, the candidate has a good mastery of Arabic Language.