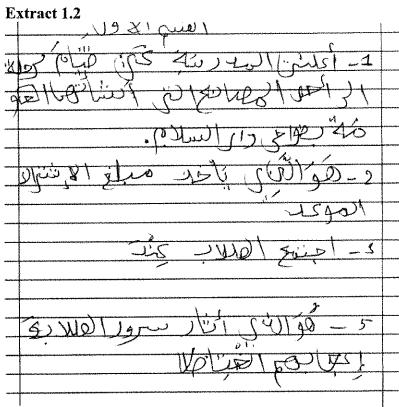

However, most of the candidates who performed poorly in this question were not able to answer the items from part (a), although most of the answers could be found from the passage. The item that was not answered well by candidates was item 2. Most of them wrote the answer is farther (والد) instead of supervisor of tour (المشرف على الرحلات). This proves that, the candidates lacked sufficient knowledge and enough vocabulary in Arabic Language. Extract 1.2 shows a sample of poor response.

Extract 1.2 shows a sample of response from a script of a candidate who was not able to answer the given question correctly. The candidate failed completely to understand the demands of the question due to a poor command in Arabic Language.