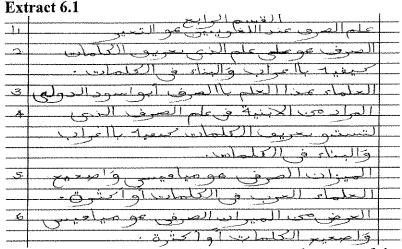

The candidates who performed well in this question provided the correct answers and clear explanation from the given short questions. Also they filled blanks of comprehension as required. This indicates that, the candidates had enough vocabulary and good command in Arabic Language. Extract 1.1 shows a sample of good response.

Extract 1.1 shows a sample of a response of a candidate who provided the correct answers clearly from the given short questions as well as the filling blanks. For example in item 2 in part (a), the candidate managed to mention the supervisor of tour as a collector of the contributed money for tour. This shows that, the candidate has a good mastery of Arabic Language.