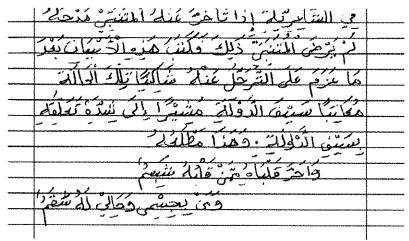

However, most of the candidates who performed poorly in this question were not able to answer the items from part (a), although most of the answers could be found from the passage. The item that was not answered well by candidates was item 2. Most of them wrote the answer is farther (والد) instead of supervisor of tour (المشرف على الرحلات). This proves that, the candidates lacked sufficient knowledge and enough vocabulary in Arabic Language. Extract 1.2 shows a sample of poor response.

Extract 1.2 shows a sample of response from a script of a candidate who was not able to answer the given question correctly. The candidate failed completely to understand the demands of the question due to a poor command in Arabic Language.